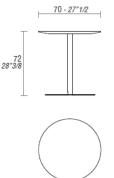

## CONO Design: Jorge Pensi



**Product: TABLE** 

The Cono table has a minimalist and geometric shape that completes the collection of stools.

## **TECHNICAL FEATURES**

Top: available in different materials and finishes such as laminate, sablè lacquered or in ceramic.

Structure: powder coated metal structure with central base.

## **DIMENSIONS**





CONO, round coffee table.

## **FINISHES**

Top:

White Fenix Laminate.

Sable lacquered, available in different sample collection colours.

Ceramics: Ardoise Ecrù, Ardoise Noir, Calacatta Glossy, Calacatta Soft, Industrial Ivory, Industrial Plomb, Le Roche Ecrù, Le Rochè Grey, Statuario Glossy, Statuario Soft, Walks 1.0 White, Walks 1.0 Gray, Nero Marquinia.

Base: matt White Snow powder coated metal base.