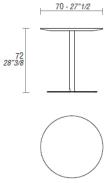

## CONO Design: Jorge Pensi



**Product: TABLE** 

The Cono table has a minimalist and geometric shape that completes the collection of stools.

## **TECHNICAL FEATURES**

Top: available in different materials and finishes such as laminate, sablè lacquered or in ceramic.

Structure: powder coated metal structure with central base.

## **DIMENSIONS**





CONO, round coffee table.

## **FINISHES**

Top:

White Fenix Laminate.

Sable lacquered, available in different sample collection colours.

Ceramics: Ardoise Ecrù, Ardoise Noir, Calacatta Glossy, Calacatta Soft, Industrial Ivory, Industrial Plomb, Le Roche Ecrù, Le Rochè Grey, Statuario Glossy, Statuario Soft, Walks 1.0 White, Walks 1.0 Gray, Nero Marquinia.

Base: matt White Snow powder coated metal base.